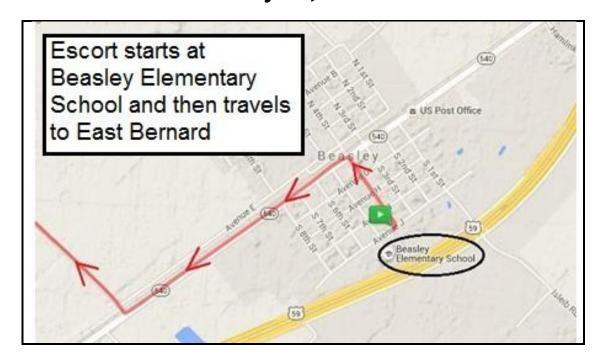

## Beasley, Texas

Escort lead by the Matagorda County Cavalry July 15, 2015

- Escort starts in Beasley, Texas, at the Beasley Elementary School, 7511 Ave J
- (1:00 PM) Escort participants gather at school parking lot
- (2:00 PM) Escort exits school parking lot onto 4th street
- Escort Turns LEFT on to loop 540
- Escort Turns RIGHT on to FM 1875 towards HWY 90
- Escort Turns LEFT on to HWY 90 and travels on to East Bernard