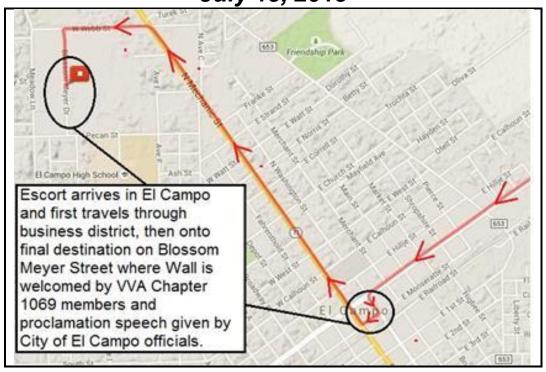

## El Campo, Texas

Escort lead by the Matagorda County Cavalry

July 15, 2015

- Escort travels to El Campo and through business district then travels to final destination
- (4:10 PM) Escort exits on Pierce, taking exit 960 into El Campo business district area
- Escort continues on old Hwy 59 into downtown El Campo
- (4:15 PM) Escort enters El Campo business district area
- Turns LEFT onto Washington Turns RIGHT onto Monseratte
- Escort continues through El Campo business district area
- Turns RIGHT onto hwy 71 headed North through El Campo
- Turns LEFT onto W. Web Turns LEFT onto Blossom Meyer St.
- (4:20 PM) Wall arrives at Northside Elementary School, 2600 Blossom Meyer Dr, and is welcomed by VVA Chapter 1069 members
- Proclamation speech given by City of El Campo officials
- The Wall will then be assembled and setup on the morning of July 16